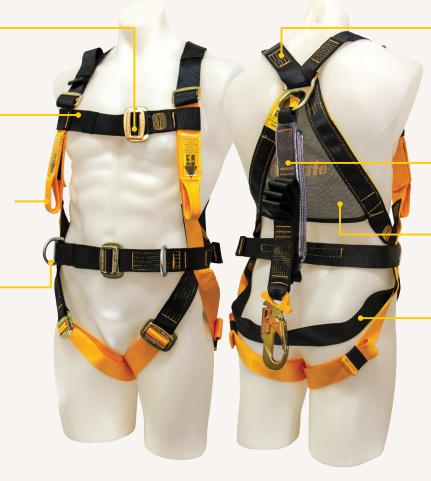

# **FALL ARREST HARNESS**

APPLICATIONS Fall Arrest • Restraint Technique • Recovery & Rescue • Work Positioning

Steel Buckles

ANSI steel components batch numbered for full traceability

## **Polyester Webbing**

High tenacity, UV stabilised, polyester colour fast webbing

#### **Front Fall Arrest Points**

Compact design with park position (only to be used in pairs)

#### Side D's

For work positioning

Computer controlled stitch pattern gives uniformity

### **Intergrated Lanyard**

2m webbing shock absorbing lanyard with double action snap hook (16kN Gate)

## **Breathable Mesh**

Gives the harness form and aids in correct donning

## **Sub Pelvic Strap**

Prevents harness 'peeling' off the body in the event of a backwards, crouched fall position